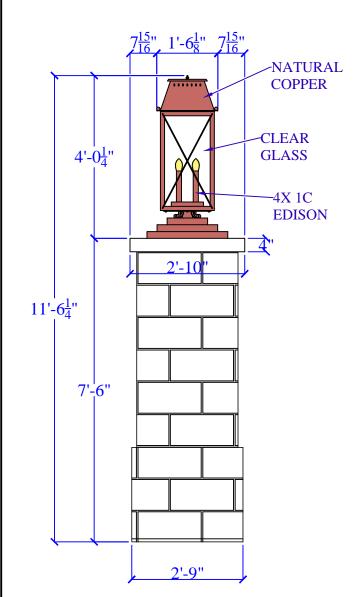

| LIGHT:   | PRESIDENT - H40" W18" - 4X 1C | DATE: | APP.BY: | J.D. |
|----------|-------------------------------|-------|---------|------|
| BRACKET: | DCCM - TRIPLE BASES           |       | REV.    |      |

## SPECIFICATION SHEET

COPYRIGHT 1994 TO CURRENT YEAR, CHARLESTON LIGHTING & MANUFACTURING, INC. (CLM).
ALL DESIGNS, DRAWINGS, MODEL NUMBERS, AND LANTERN DESIGNATIONS ARE THE SOLE AND EXCLUSIVE PROPERTY OF