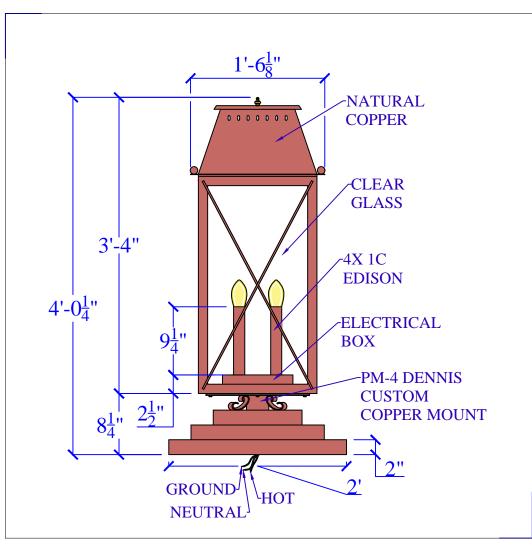

| LIGHT:   | PRESIDENT - H40" W18" - 4X 1C | DATE: | APP.BY: | J.D. |
|----------|-------------------------------|-------|---------|------|
| BRACKET: | DCCM - TRIPLE BASES           |       | REV.    |      |

## SPECIFICATION SHEET

COPYRIGHT 1994 TO CURRENT YEAR, CHARLESTON LIGHTING & MANUFACTURING, INC. (CLM).
ALL DESIGNS, DRAWINGS, MODEL NUMBERS, AND LANTERN DESIGNATIONS ARE THE SOLE AND EXCLUSIVE PROPERTY OF